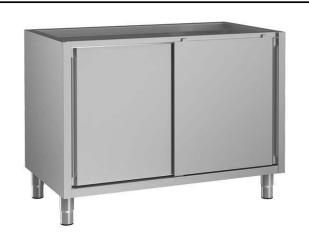

## Standard Preparation Cupboard with 2 Sliding Doors no top, 1200mm

| ITEM #  |  |  |
|---------|--|--|
| MODEL # |  |  |
| NAME #  |  |  |
| SIS #   |  |  |
|         |  |  |
| AIA #   |  |  |

133181 (RAU1200SD)

Cupboard with 2 sliding doors - no Top, 1200mm

# Standard Preparation Cupboard with 2 Sliding Doors - no top, 1200mm

> Standard Preparation Cupboard with 2 Sliding Doors - no top, 1200mm