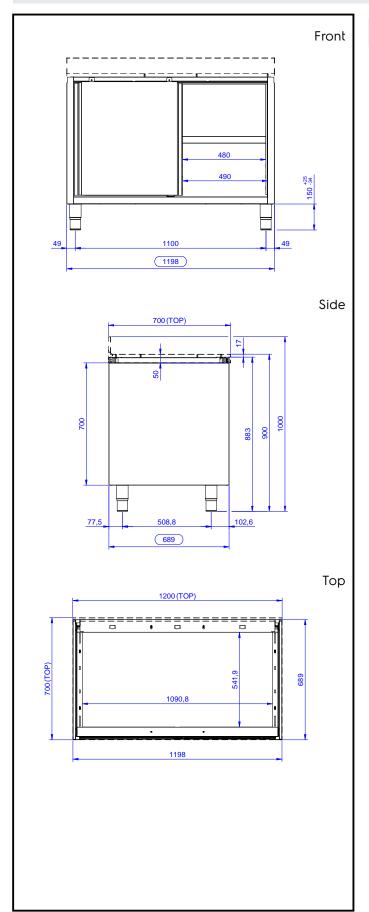

## **Key Information:**

Cabinet width:

133181 (RAU1200SD) 1145 mm Cabinet depth: 645 mm Cabinet height: 610 mm External dimensions, Width: 1189 mm External dimensions, Depth: 700 mm External dimensions, Height: 883 mm Number and type of doors: 2 Sliding Net weight: 40 kg